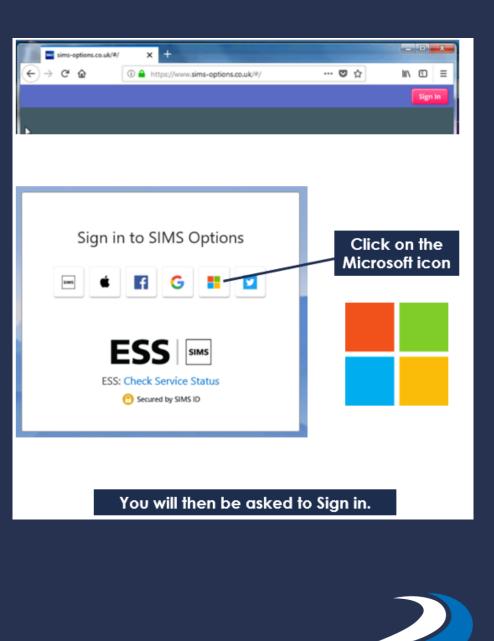

#### Click where it says "Accept Invitation"

CHASE HIGH **Be Aspirational Build Character** 

**Pursue Excellence** 

"I have the Aspiration to achieve, the Character to succeed and the commitment to pursue Excellence" Once registered, you will need to go to the SIMS Options website and login to access the Options page. Type <u>https://www.sims-options.co.uk</u> in your web browser and the following page will open:

CHASE HIGH

You can then make your choices by clicking on the course items from the screen displayed. You will have sections for guided choices and free choices

| Art and Design GCSE 9 - 1 Full Course | Reserve                                                                                                                                  | Business GCSE 9 - 1 Full Course                                                                                                                                                                                       | Reserve                                                                                                                                                                                                                                                                                                                                                                                                                                           | Computer Science<br>GCSE 9 - 1 Full Course                                                                                                                                                                                                                                                                                                                                                                                                                                                           | Reserve                                                                                                                                                                                                                                                                                                                                                                                                                                                                                                                                                                                                                                                      |
|---------------------------------------|------------------------------------------------------------------------------------------------------------------------------------------|-----------------------------------------------------------------------------------------------------------------------------------------------------------------------------------------------------------------------|---------------------------------------------------------------------------------------------------------------------------------------------------------------------------------------------------------------------------------------------------------------------------------------------------------------------------------------------------------------------------------------------------------------------------------------------------|------------------------------------------------------------------------------------------------------------------------------------------------------------------------------------------------------------------------------------------------------------------------------------------------------------------------------------------------------------------------------------------------------------------------------------------------------------------------------------------------------|--------------------------------------------------------------------------------------------------------------------------------------------------------------------------------------------------------------------------------------------------------------------------------------------------------------------------------------------------------------------------------------------------------------------------------------------------------------------------------------------------------------------------------------------------------------------------------------------------------------------------------------------------------------|
| German GCSE 9 - 1 Full Course         | Reserve                                                                                                                                  | Design & Technology<br>GCSE 9 - 1 Full Course                                                                                                                                                                         | Reserve                                                                                                                                                                                                                                                                                                                                                                                                                                           | Food Preparation & Nutrition<br>GCSE 9 - 1 Full Course                                                                                                                                                                                                                                                                                                                                                                                                                                               | Reserve                                                                                                                                                                                                                                                                                                                                                                                                                                                                                                                                                                                                                                                      |
| French GCSE 9 - 1 Full Course         | Reserve                                                                                                                                  | Health & Social BTEC Award Level 1 & 2                                                                                                                                                                                | Reserve                                                                                                                                                                                                                                                                                                                                                                                                                                           | Information Technology<br>Cambridge Nationals Certificate Level 1 & 2                                                                                                                                                                                                                                                                                                                                                                                                                                | Reserve                                                                                                                                                                                                                                                                                                                                                                                                                                                                                                                                                                                                                                                      |
| Creative Media BTEC Award Level 2     | Reserve                                                                                                                                  | Music GCSE 9 - 1 Full Course                                                                                                                                                                                          | Reserve                                                                                                                                                                                                                                                                                                                                                                                                                                           | Performing Arts BTEC Award Level 2                                                                                                                                                                                                                                                                                                                                                                                                                                                                   | Reserve                                                                                                                                                                                                                                                                                                                                                                                                                                                                                                                                                                                                                                                      |
| Psychology GCSE 9 - 1 Full Course     | Reserve                                                                                                                                  | Photography GCSE 9 - 1 Full Course                                                                                                                                                                                    | Reserve                                                                                                                                                                                                                                                                                                                                                                                                                                           | Religious Studies                                                                                                                                                                                                                                                                                                                                                                                                                                                                                    | Reserve                                                                                                                                                                                                                                                                                                                                                                                                                                                                                                                                                                                                                                                      |
| Sociology GCSE 9 - 1 Full Course      | Reserve                                                                                                                                  | Sport BTEC Award Level 2                                                                                                                                                                                              | Reserve                                                                                                                                                                                                                                                                                                                                                                                                                                           |                                                                                                                                                                                                                                                                                                                                                                                                                                                                                                      |                                                                                                                                                                                                                                                                                                                                                                                                                                                                                                                                                                                                                                                              |
|                                       | German GCSE 9 - 1 Full Course<br>French GCSE 9 - 1 Full Course<br>Creative Media BTEC Award Level 2<br>Psychology GCSE 9 - 1 Full Course | German     GCSE 9 - 1 Full Course     Reserve       French     GCSE 9 - 1 Full Course     Reserve       Creative     Media     BTEC Award Level 2     Reserve       Psychology     GCSE 9 - 1 Full Course     Reserve | German       GCSE 9 - 1 Full Course       Reserve       Design & Technology<br>GCSE 9 - 1 Full Course         French       GCSE 9 - 1 Full Course       Health & Social       BTEC Award Level 1 & 2         Creative       Media       BTEC Award Level 2       Reserve         Psychology       GCSE 9 - 1 Full Course       Music       GCSE 9 - 1 Full Course         Psychology       GCSE 9 - 1 Full Course       Reserve       Photography | German       GCSE 9 - 1 Full Course       Reserve       Design & Technology<br>GCSE 9 - 1 Full Course       Reserve         French       GCSE 9 - 1 Full Course       Reserve       Health & Social       BTEC Award Level 1 & 2       Reserve         Creative       Media       BTEC Award Level 2       Reserve       Music       GCSE 9 - 1 Full Course       Reserve         Psychology       GCSE 9 - 1 Full Course       Reserve       Photography       GCSE 9 - 1 Full Course       Reserve | German GCSE 9 - 1 Full Course       Reserve       Design & Technology<br>GCSE 9 - 1 Full Course       Reserve       Food Preparation & Nutrition<br>GCSE 9 - 1 Full Course         French GCSE 9 - 1 Full Course       Reserve       Health & Social BTEC Award Level 1 & 2<br>(ambridge Nationals Certificate Level 1 & 2)       Reserve         Creative Media BTEC Award Level 2       Reserve       Music GCSE 9 - 1 Full Course       Reserve       Performing Arts BTEC Award Level 2         Psychology GCSE 9 - 1 Full Course       Reserve       Photography GCSE 9 - 1 Full Course       Reserve       Religious Studies<br>GCSE 9 - 1 Full Course |