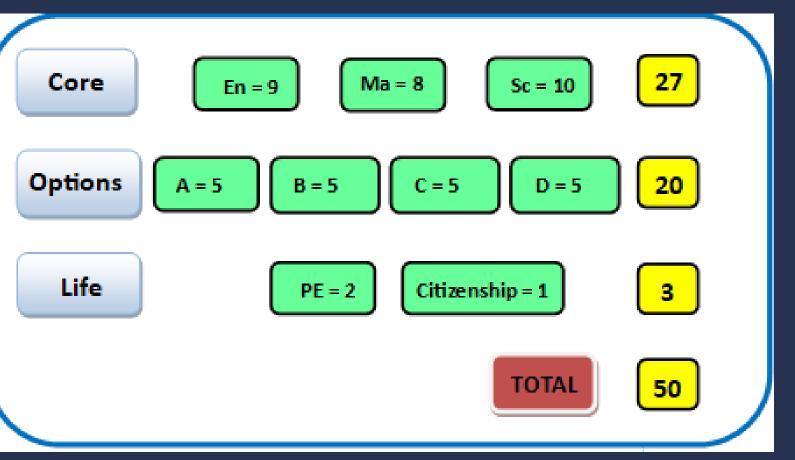

"I have the Aspiration to achieve, the Character to succeed and the commitment to pursue Excellence" GCSE Options Process 2025

Mr Brodigan- Asst. Headteacher –Exams and Timetable Ms. Warne-Head of Year 9







"I have the Aspiration to ach

commitment to pursue Exce

## **Making choices**

Here are some things you need to know, do and think about...

- The law says you must stay in learning until the age of 18.
- Learning includes sixth form, college, training, or full time work as long as it includes some part time learning e.g. an apprenticeship.

• You pick GCSE options in Year 9.

• You usually pick your next step in Year 11.

CHASE HIGH≥ **Be Aspirational Build Character** 

## Curriculum in Year 10 & 11





## **Pursue Excellence**

"I have the Aspiration to achieve, the Character to succeed and the commitment to pursue Excellence"



CHASE HIGH **Be Aspirational** 

## **Build Character**



## **Pursue Excellence**

"I have the Aspiration to achieve, the Character to succeed and the commitment to pursue Excellence"

# Guided Choices

We are ambitious for you to have the same chances as students in all other schools, so the EBacc is core to our curriculum offer:

✓ All students MUST choose either History or Geography.

✓The majority of students are EXPECTED to choose a language.



# CHASE HIGH Image: Constrained state Be Aspirational

## **Build Character**



"I have the Aspiration to achieve the Character to succeed and the commitment to pursue Excellence

#### **EBacc Humanities**

|