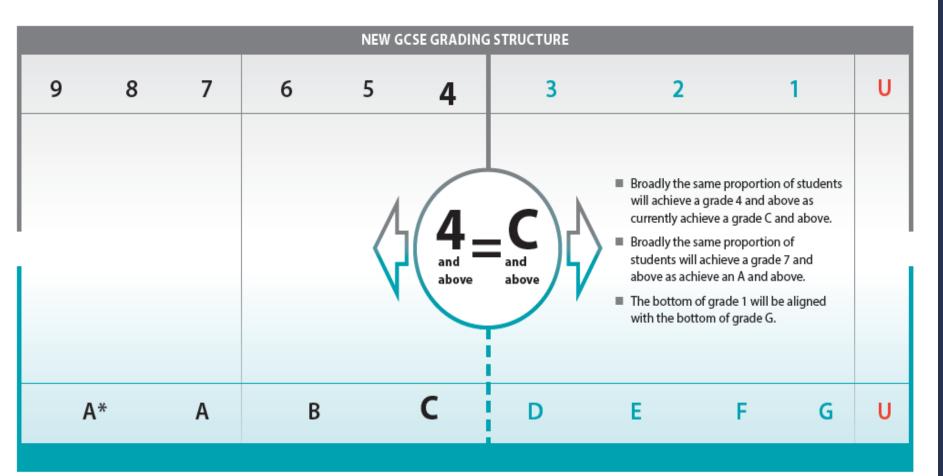

# The 'new style' GCSEs

- More rigorous harder
- Bigger more content
- Tiers only when necessary
- Linear with terminal exam little chance to resit (except English and Maths post 16)
- No coursework except in a few subjects (The Arts, Design Technology, Food etc.)
- And... a new (ish!) grading system

## Grading the New GCSEs

"I have the Aspiration to achieve, the Character to succeed and the commitment to pursue Excellence"