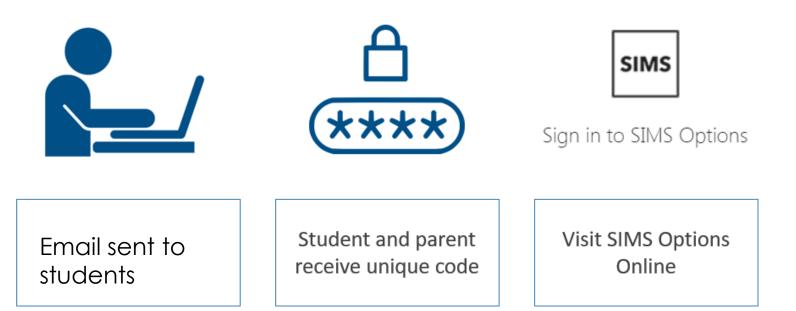

## **Build Character**

"I have the Aspiration to achieve, the Character to succeed and the commitment to pursue Excellence will be sent to your school email address to invite you to register for SIMS Options.

An email from <u>noreply@sims.co.uk</u>

Follow the step by step guide Pages 5-10 of the options booklet to activate and register your account

## Hi Jack, Simply accept this invitation and register within 90 days. Accept Invitation If the button above doesn't work, copy and paste the following link into your browser. https://registration.sims.co.uk Should you need to enter it, your personal invite code is: QT8HRDXHKD Sent on behalf of, Chase High School